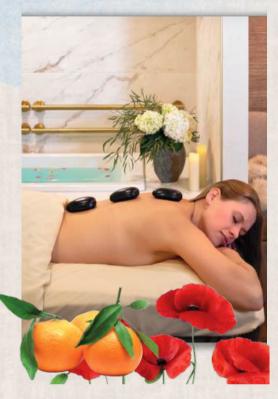

### **OI SIGNATURE MASSAGE MEDLEY**

Embark on a sensory journey with our seasonal spa package, a tantalizing retreat that evolves with the changing seasons, offering a fresh array of invigorating aromatherapies to awaken your senses. Begin your indulgence with a 15-minute zero gravity chair massage, setting the stage for ultimate relaxation. Immerse your tired feet in a warm soak infused with carefully selected scrubs, followed by a luxurious paraffin hand treatment. The experience crescendos with a transformative massage, skillfully incorporating the revitalizing techniques of dry brushing and the soothing warmth of hot stones, leaving you refreshed, renewed, and in perfect harmony with the essence of each passing season.

From July-September, The Signature Massage Medley infuses the senses with a harmonious blend of Red Poppy and Clementine, an uplifting summer scent profile!

105 minutes | 280